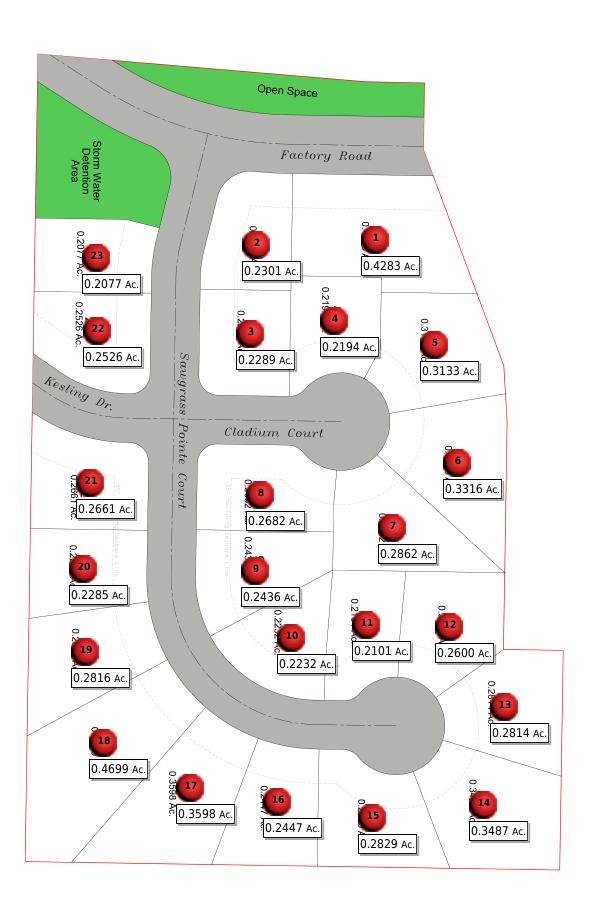

## $\begin{array}{c} \textit{Sawgrass Pointe} \\ \textit{City of Springboro, Ohio} \end{array}$

## **Lot Premiums for SAWGRASS POINTE**

| Lot # | Premium  | Additional Options Available                                |
|-------|----------|-------------------------------------------------------------|
| 1     | Included | Crawl Space Only                                            |
| 2     | Sold     |                                                             |
| 3     | Sold     | Crawl Space Only                                            |
| 4     | Sold     | Can be a Walkout Basement - Additional Premium of \$20,000  |
| 5     | Sold     | Can be a Walkout Basement - Additional Premium of \$20,000  |
| 6     | Sold     | Can be a Daylight Basement - Additional Premium of \$15,000 |
| 7     | Sold     |                                                             |
| 8     | Sold     |                                                             |
| 9     | Sold     |                                                             |
| 10    | Sold     |                                                             |
| 11    | Sold     | Can be a Daylight Basement - Additional Premium of \$15,000 |
| 12    | Sold     |                                                             |
| 13    | Sold     |                                                             |
| 14    | Sold     |                                                             |
| 15    | Sold     |                                                             |
| 16    | Sold     |                                                             |
| 17    | Sold     |                                                             |
| 18    | Sold     |                                                             |
| 19    | Sold     |                                                             |
| 20    | Sold     | Can be a Daylight Basement - Additional Premium of \$15,000 |
| 21    | Sold     | Can be a Daylight Basement - Additional Premium of \$15,000 |
| 22    | Sold     |                                                             |
| 23    | Sold     | Crawl Space Only                                            |